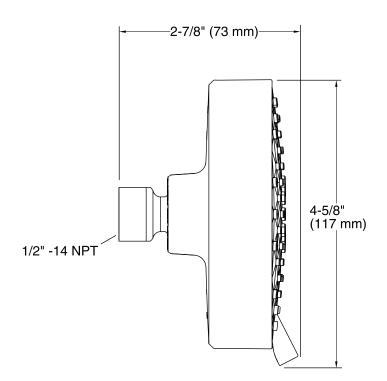

# **Technical Information**

All product dimensions are nominal.

# **Showerhead:**

Rated maximum flow: 2 gal/min (7.6 l/min)