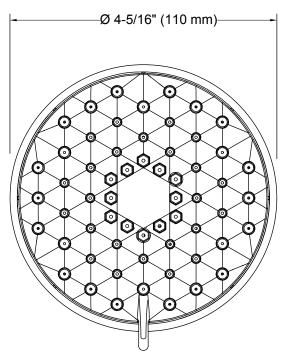

# **Technical Information**

All product dimensions are nominal.

# **Showerhead:**

Rated maximum flow: 2 gal/min (7.6 l/min)