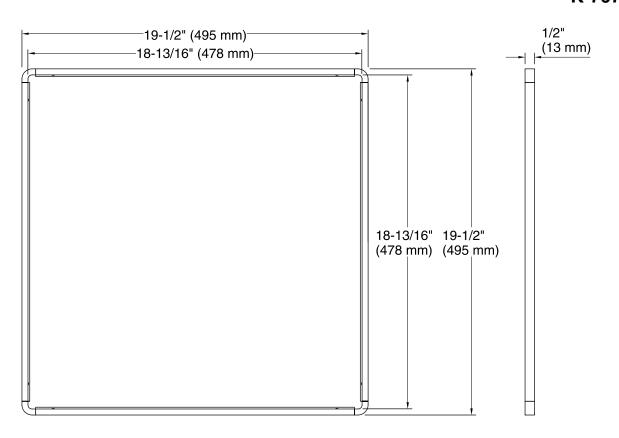

| SN                   | Vibrant® Polished Nickel                                                                   |
|       | BN                   | Vibrant® Brushed Nickel                                                                    |
|       | BV                   | Vibrant® Brushed Bronze                                                                    |
|       | BL                   | Matte Black                                                                                |
|       | TT                   | Vibrant Titanium                                                                           |
|       | SN<br>BN<br>BV<br>BL | Vibrant® Polished Nicke<br>Vibrant® Brushed Nicke<br>Vibrant® Brushed Bronz<br>Matte Black |





## Real Rain™

Overhead Panel Trim K-76732



### **Technical Information**

All product dimensions are nominal.

### **Notes**

Install this product according to the installation instructions.